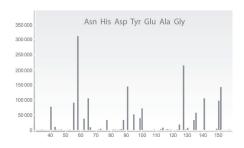

# Methods we employ

- LC-MS/MS
- MALDI imaging
- 2D DIGE proteomics
- SRM, PRM and MRM
- Label-free quantification
- Quantification with labeling

## State-of-the-art equipment •

- M-class nano-UPLC system (Waters)
- ESI-Ion-Trap MS (Esquire HCT, Bruker Daltonics)
- Nano-LC/Capillary LC system 1000 series (Agilent)
- ESI-/MALDI-IMS-QqTOF-MS Synapt G2Si (Waters)
- LTQ-Orbitrap-XL with ETD-function (Thermo Scientific)