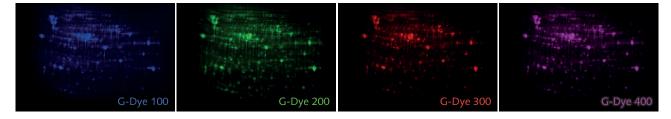

# 4-color 2D gel protein labeling

Comparing up to 4 different samples within the same analysis: Refraction-2D™ QPLEX introduces the world's first 4-color coding for 2D gels. The G-Dyes (G-Dye100, G-Dye200, G-Dye300 and G-Dye400) combine the most powerful fluorescence properties with a superior photostability and easy, accurate spot picking.

Refraction-2D<sup>TM</sup> QPLEX analysis with 4x 50 μg protein derived from *E. coli*. Images were produced using the OCTOPLUS QPLEX Fluorescence Imager.

100% Made in Germany