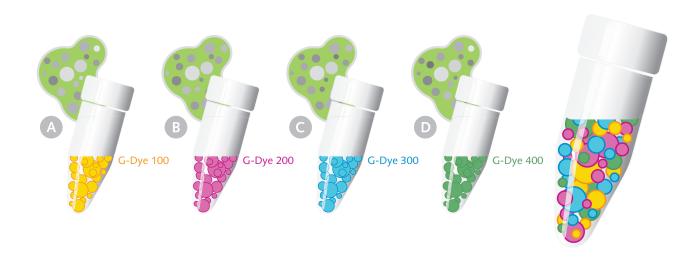

# 4-color 2D gel protein labeling

Comparing up to 4 different samples within the same analysis: Refraction-2D™ QPLEX introduces the world's first 4-color coding for 2D gels. The G-Dyes (G-Dye100, G-Dye200, G-Dye300 and G-Dye400) combine the most powerful fluorescence properties with a superior photostability and easy, accurate spot picking.

### Kit content

Refraction-2D<sup>TM</sup> QPLEX labeling kits consists of the four G-Dyes (G-Dye100, G-Dye200, G-Dye300, G-Dye400), G-Dye solvent, a labeling stop solution and low retention pipette tips and tubes (MS compatible). Kit sizes 12G come with an extra vial of G-Dye100 for easy spot picking. All Refraction-2D<sup>TM</sup> QPLEX kits are subject to a strict quality control at diagnostic grade level.