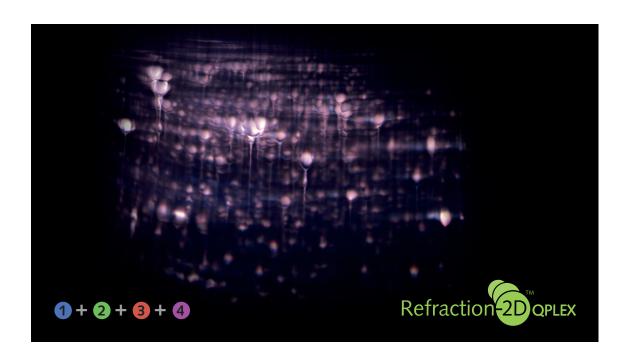

Refraction-2D<sup>TM</sup> QPLEX analysis with 4x 50 μg protein derived from *E. coli*. Images were produced using the OCTOPLUS QPLEX Fluorescence Imager.

100% Made in Germany